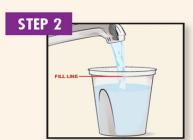

You must complete steps 1 through 4 using one (1) 6-ounce bottle Before going to bed

Pour **ONE** (1) 6-ounce bottle of SUPREP liquid into the mixing container.

Add cool drinking water to the 16-ounce line on the container and mix.