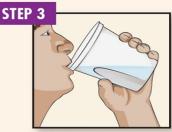

**NOTE:** Dilute the solution concentrate as directed prior to use.

Drink **ALL** the liquid in the container.

You must drink two (2) more 16-ounce containers of water over the next 1 hour.

**SECOND DOSE: 6 HRS** before the Procedure Repeat steps 1-4 again using the Other 6-ounce bottle. Continue the clear liquid diet up to 4hrs before the procedure.