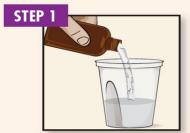

You must complete steps 1 through 4 using one (1) 6-ounce bottle Before going to bed

Pour **ONE** (1) 6-ounce bottle of SUPREP liquid into the mixing container.

Add cool drinking water to the 16-ounce line on the container and mix.